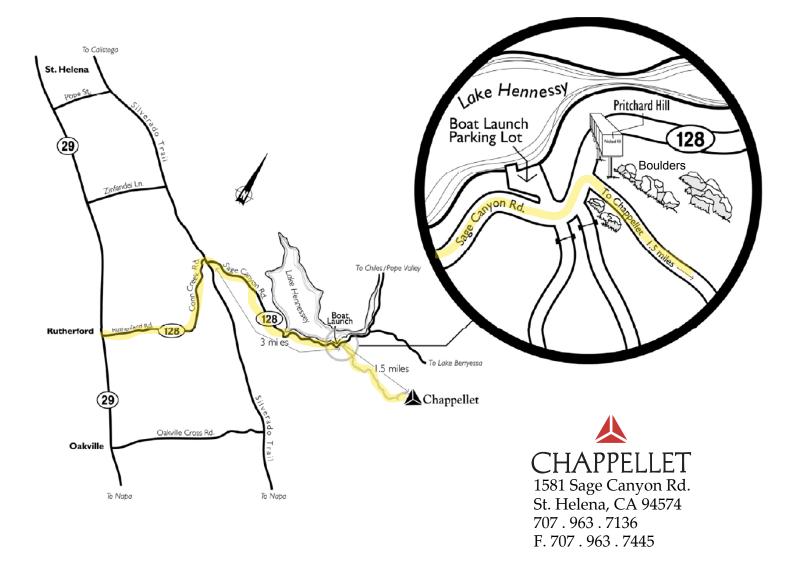

## **DIRECTIONS:**

From the Silverado Trail take Highway 128 - Sage Canyon Road - EAST toward Lake Hennessey. Drive approximately 3.5 miles; you will see a boat launch & parking lot on the left. Across from the parking lot are three driveways. Turn right at the THIRD driveway #1581, there will be several LARGE boulders and row of silver mailboxes with "PRITCHARD HILL" written on the side. Proceed uphill for 1.5 miles. Follow signs for "CHAPPELLET" and then stay left at the fork following signs to "WINERY".

## **NOTE: FOR YOUR SAFETY:**

Turn on headlights for drive up hill. Please do not exceed 15MPH. This is a narrow winding road and you will meet traffic coming down hill including large delivery trucks and possibly construction vehicles, tractors etc. Large vehicle traffic has Right-of-Way so do not expect a truck heading down hill to stop. Instead pull off the road as far as possible and allow the vehicle to pass. We look forward to your safe arrival.